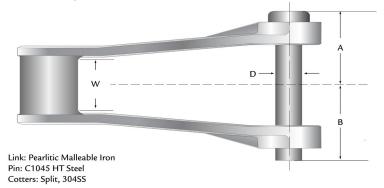

## 700 Class Pintle Chain Specifications

Chain Dimensions Are Given In Inches

Dimensions subject to change

| Chain  | Chain Pitch | Width | Diameter | Pin   |      |      | Height | Average<br>Weight | Average<br>Ultimate<br>Strength |
|--------|-------------|-------|----------|-------|------|------|--------|-------------------|---------------------------------|
| Number | Р           | W     | R        | D     | Α    | В    | Н      | lbs/ft            | lbs/ft                          |
| 720    | 6.000       | 1.000 | 1.380    | 0.690 | 1.58 | 2.05 | 1.375  | 4.2               | 22,000                          |
| 720S   | 6.000       | 1.125 | 1.438    | 0.750 | 1.70 | 2.11 | 1.574  | 5.2               | 42,000                          |