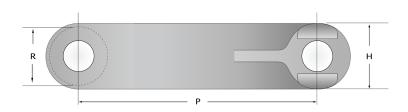

## 700 Class Pintle Chain Specifications

Chain Dimensions Are Given In Inches

Dimensions subject to change

| Chain  | Chain Pitch | Width | Diameter | Pin   |      |      | Height | Average<br>Weight | Average<br>Ultimate<br>Strength |
|--------|-------------|-------|----------|-------|------|------|--------|-------------------|---------------------------------|
| Number | Р           | W     | R        | D     | Α    | В    | Н      | lbs/ft            | lbs/ft                          |
| 720    | 6.000       | 1.000 | 1.380    | 0.690 | 1.58 | 2.05 | 1.375  | 4.2               | 22,000                          |
| 720S   | 6.000       | 1.125 | 1.438    | 0.750 | 1.70 | 2.11 | 1.574  | 5.2               | 42,000                          |